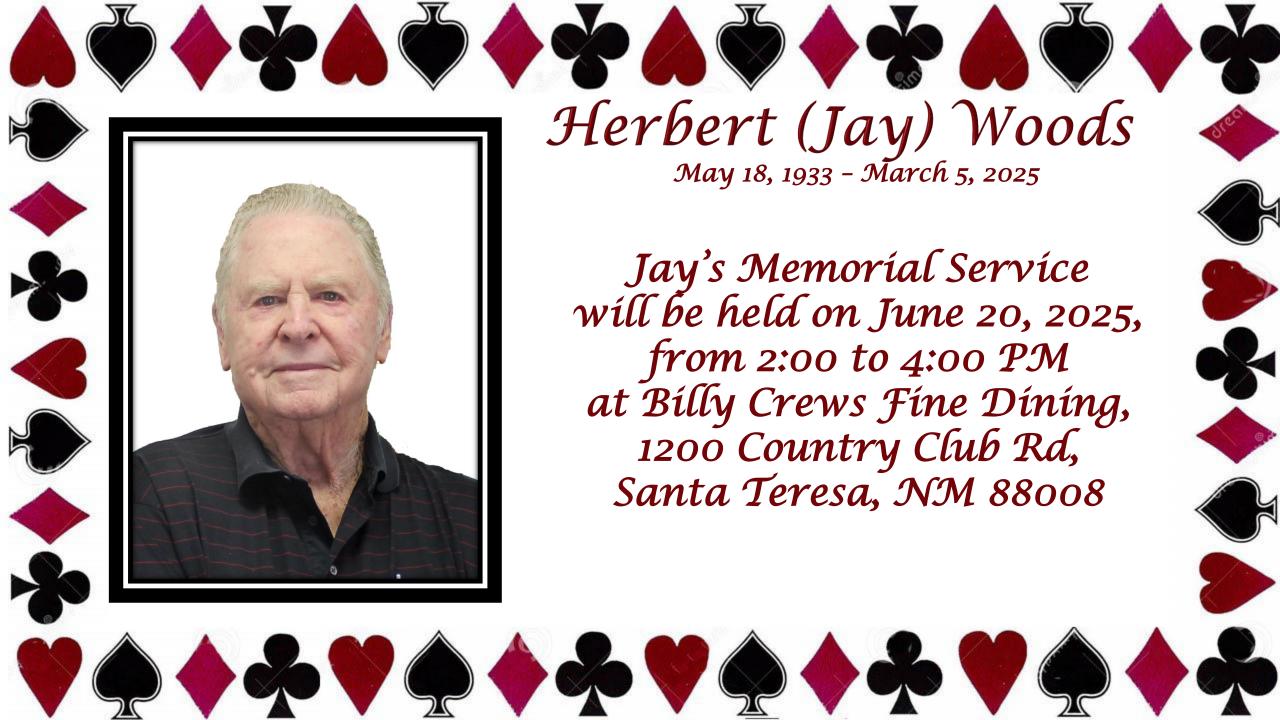

0/person

- High/Low = Field divided between High Masterpoint players and Low Masterpoint players
- Draw = Lower Masterpoint player draws for Higher Masterpoint partner before game time











ACBL Unit 383 of Santa Fe

## Santa Fe Spring Sectional

April 25<sup>th</sup> - 27<sup>th</sup>, 2025 (Friday, Saturday, Sunday) St. John's United Methodist Church 1200 Old Pecos Trail, Santa Fe, NM 87505





## American Cancer Society®

April is
National
American
Cancer
Society
Month



#### **2025 ACBL Unit #159 Board of Directors and other officers**



Ashley Ervin President



Gustavo Gonzalez, Vice President



Kay White, Treasurer



\*Christy Horton Secretary



Nancy Stockton, Advisor



\*Cindy Osborn Board Member



\*Bill Hickman Board Member



Scott Norris, Bridge Center Manager