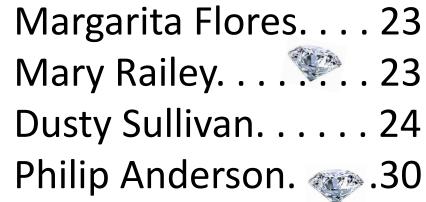

# April Birthdays

| Helen Byers2       |              | Marga  |
|--------------------|--------------|--------|
| Russell Johnson 12 | 77.73        | Mary   |
| Janet Adams 16     | •            | •      |
| Joe Guthrie        | Paris of the | Dusty  |
| Dixie Wicker       |              | Philip |
| DIXIC VVICKCI      |              |        |