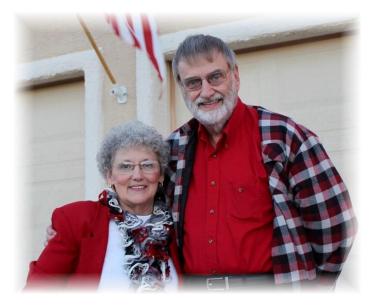

#### February 2017 Presidents' Day Sectional

Peggy and Bob Craig - Overall Masterpoint Winners

## Friday PM Stratified Open Pairs

Flight A - Bob and Peggy Craig.

Also

Saturday AM Flight A Open

Pairs

Flight B - Kathleen Kryway, Meg O'Leary

Flight C - Gerald Sullivan, Art August

## Saturday AM Stratified Open Pairs

Flight A - Bob and Peggy Craig (Photo on page 1)

Flight B - Bernice Williams, Chuck Duke

Flight C - Duke Petersen, Marty Poel