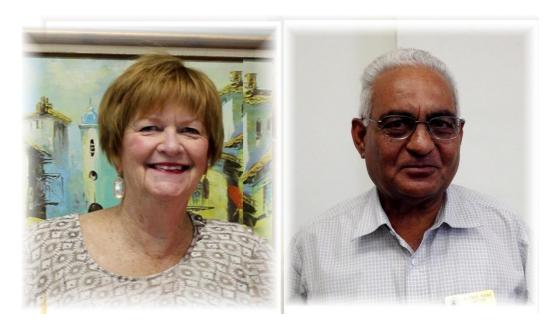

## Friday PM Stratified Open Pairs

Flight A - Bob and Peggy Craig.

Also

Saturday AM Flight A Open

Pairs

Flight B - Kathleen Kryway, Meg O'Leary

Flight C - Gerald Sullivan, Art August

#### Saturday PM Stratified Open Pairs

Flights  $\mathcal{A}/\mathcal{B}$  - Pat Hotaling, Ashok Bhakta

Flight C - Beverly Thrasher, María Elena Norte