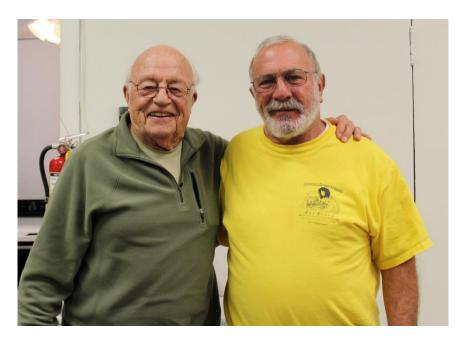

## Friday PM Stratified Open Pairs

Flight A - Bob and Peggy Craig.

Also

Saturday AM Flight A Open

Pairs

Flight B - Kathleen Kryway, Meg O'Leary

Flight C - Gerald Sullivan, Art August

#### Saturday PM Stratified Open Pairs

Flights  $\mathcal{A}/\mathcal{B}$  - Pat Hotaling, Ashok Bhakta

Flight C - Beverly Thrasher, María Elena Norte