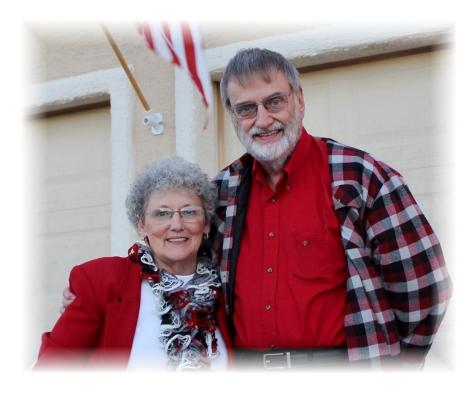

#### February 2017 Presidents' Day Sectional

Peggy and Bob Craig - Overall Masterpoint Winners

## Friday PM Stratified Open Pairs

Flight A - Bob and Peggy Craig.

Also

Saturday AM Flight A Open

Pairs

Flight B - Kathleen Kryway, Meg O'Leary

Flight C - Gerald Sullivan, Art August

## Saturday AM Stratified Open Pairs

Flight A - Bob and Peggy Craig (Photo on page 1)

Flight B - Bernice Williams, Chuck Duke

Flight C - Duke Petersen, Marty Poel