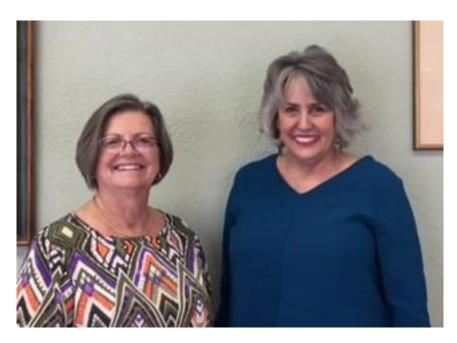

## Friday PM Stratified Open Pairs

Flight A - Bob and Peggy Craig.

Also

Saturday AM Flight A Open

Pairs

Flight B - Kathleen Kryway, Meg O'Leary

Flight C - Gerald Sullivan, Art August

## Saturday AM Stratified Open Pairs

Flight A - Bob and Peggy Craig (Photo on page 1)

Flight B - Bernice Williams, Chuck Duke

Flight C - Duke Petersen, Marty Poel