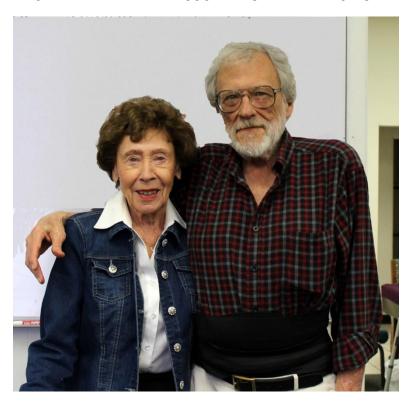

## Friday AM Swiss Teams

Flight A - Barbara Harrid, Ervin Pfeifle, Peggy & Bob Craig

Flight B - Gerald Sullivan , Pat Hotaling, Ashok Bhata, Art August

Flight C - Carli Methany, George McCoy, Julie Reiser, Norman Duttweiler (Not pictured)

#### Sunday AM Pairs/Teams (Teams)

Flight A - Flight A - Ervin Pfeifle, Barbara Harrid, Bob and Peggy Craig

Flight B - Ann Brannon, Carli Methany, Paul Ritters, Shyla McGill

Flight C - Greta Penninck, Billy Crews, Meleney Kienle, Ashley Erwin