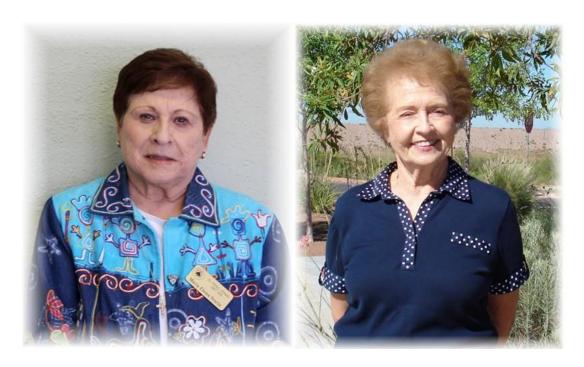

## Friday AM Swiss Teams

Flight A - Barbara Harrid, Ervin Pfeifle, Peggy & Bob Craig

Flight B - Gerald Sullivan , Pat Hotaling, Ashok Bhata, Art August

Flight C - Carli Methany, George McCoy, Julie Reiser, Norman Duttweiler (Not pictured)