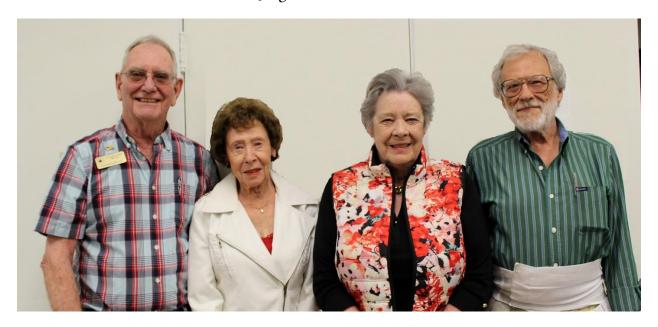

## Friday AM Swiss Teams

Flight A - Barbara Harrid, Ervin Pfeifle, Peggy & Bob Craig

Flight B - Gerald Sullivan , Pat Hotaling, Ashok Bhata, Art August

Flight C - Carli Methany, George McCoy, Julie Reiser, Norman Duttweiler (Not pictured)